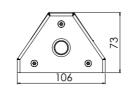

| Typenumber  | Length | Lumen   | Load | Weight |
|-------------|--------|---------|------|--------|
| CBB3 1 3K W | 306mm  | 578 lm  | 4,3W | 1,5kg  |
| CBB6 1 3K W | 606mm  | 1152 lm | 8,6W | 2,1kg  |