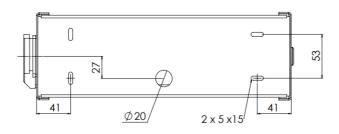

| Typenumber  | Length | Lumen   | Load | Weight |
|-------------|--------|---------|------|--------|
| CBB3 1 3K W | 306mm  | 578 lm  | 4,3W | 1,5kg  |
| CBB6 1 3K W | 606mm  | 1152 lm | 8,6W | 2,1kg  |