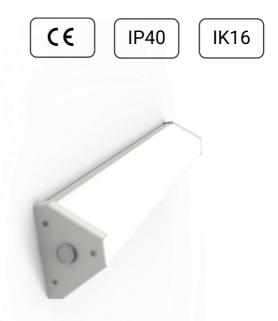

## **CODE BB**

## SURFACE MOUNTED

The Code BB is a fitting which is designed to be comfortable but still withstand violence, the product is widely used in environments which are sensitive for molest. The Code BB is mainly used as a bedside fitting, desk fitting or above the personal mirror in detention centres, prisons, psychiatric clinics and other similar facilities.