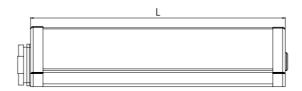

| Typenumber  | Length | Lumen   | Load | Weight |
|-------------|--------|---------|------|--------|
| CBB3 1 3K W | 306mm  | 578 lm  | 4,3W | 1,5kg  |
| CBB6 1 3K W | 606mm  | 1152 lm | 8,6W | 2,1kg  |